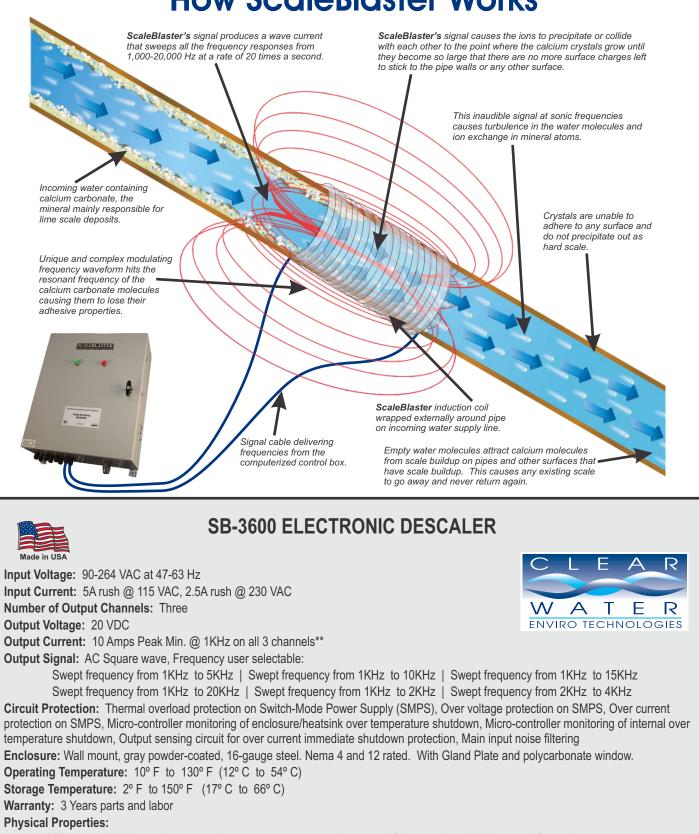

## **How ScaleBlaster Works**

**SB-3600 Unit Dimensions:** 24"x20"x8" (61cm x 50.8cm x 20.3cm) | **SB-3600 Unit Weight:** 60 LBS (27.2 Kg) **SB-3600 Shipping Crate Dimensions:** 26"x30"x14" | **SB-3600 Shipping Weight with crate:** 146 LBS\*