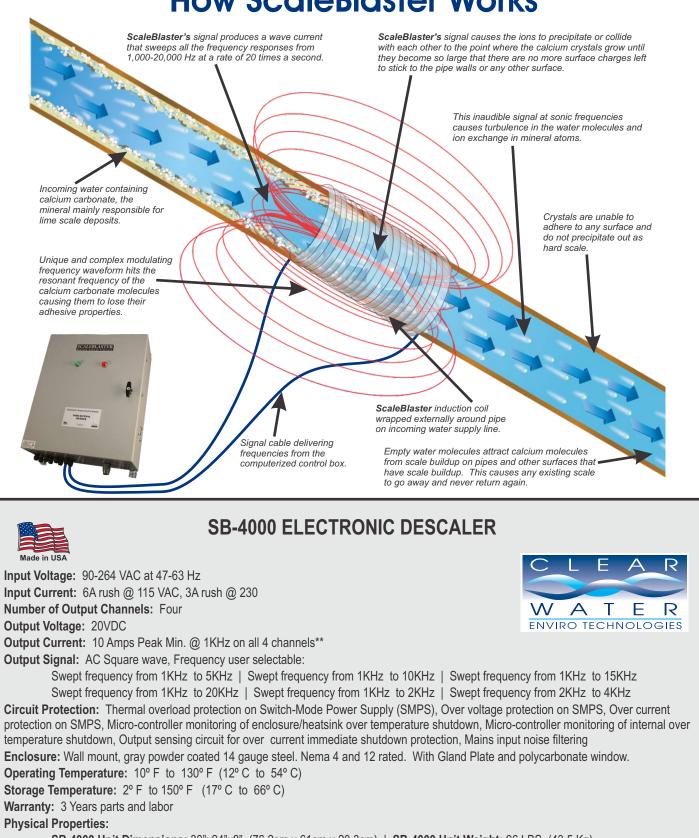

## **How ScaleBlaster Works**

**SB-4000 Unit Dimensions:** 30"x24"x8" (76.2cm x 61cm x 20.3cm) | **SB-4000 Unit Weight:** 96 LBS (43.5 Kg) **SB-4000 Shipping Crate Dimensions:** 42"x36"x20" | **SB-4000 Shipping Weight:** 160 LBS\* (72.6 Kg)\*