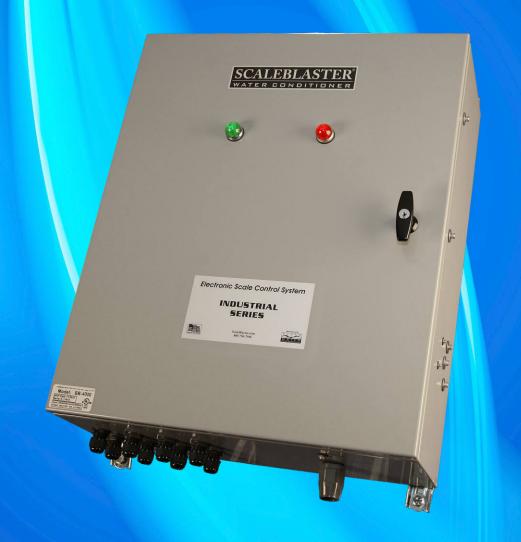

Salt-Free Solution to Hard Water

Industrial Electronic Descaler Model SB-4000

Premium Model - up to 16<sup>so</sup> - 40<sup>so</sup> Pipe