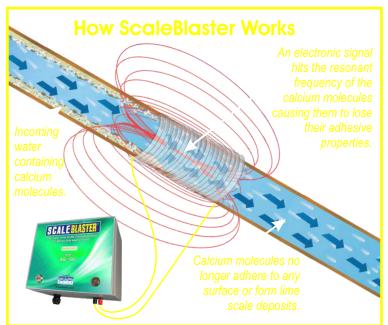

# Li No Chemicals Li No Acids

- Electronic Lime Scale Control System
- Very low energy usage
- Proven scale control performance in thousands of installations world wide
- SCALEBLASTER <u>does not remove</u> the calcium from the water. The calcium remains in-solution
- SCALEBLASTER AG units carry a 5 year parts and labor warranty