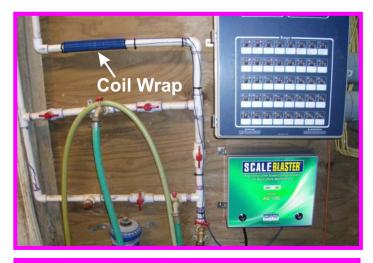

# Li No Chemicals Li No Acids

- Electronic Lime Scale Control System
- Very low energy usage
- Proven scale control performance in thousands of installations world wide
- SCALEBLASTER <u>does not remove</u> the calcium from the water. The calcium remains in-solution
- SCALEBLASTER AG units carry a 5 year parts and labor warranty