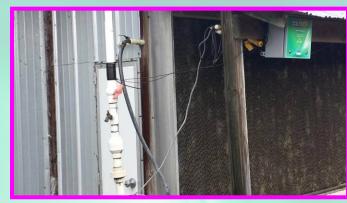

ScaleBlaster installed on a cool pad at a Georgia poultry farm

#### HOW SCALEBLASTER IS INSTALLED

The **ScaleBlaster** system is an electronic water conditioning system that is comprised of a computerized control box and a signal cable that is wrapped on the pipeline going to the equipment being treated. The installation is very simple with no cutting into the pipes. The system is non-intrusive and never comes in direct contact with the water.