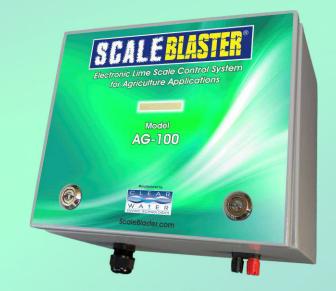

#### **AG-100**

- Handles up to 1 ½" pipe
- 18 lbs. shipping weight

## Electronic Lime Scale Control System for Poultry Applications

- Electronic water conditioner solves hard water problems in poultry applications
- Prevents lime scale formation & removes existing deposits
- Never requires acids, chemicals or maintenance
- Preventative maintenance in a box
   designed to last many years

#### HOW SCALEBLASTER IS INSTALLED

The **ScaleBlaster** system is an electronic water conditioning system that is comprised of a computerized control box and a signal cable that is wrapped on the pipeline going to the equipment being treated. The installation is very simple with no cutting into the pipes. The system is non-intrusive and never comes in direct contact with the water.