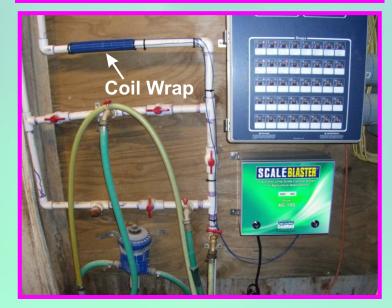

#### HOW SCALEBLASTER IS INSTALLED

The **ScaleBlaster** system is an electronic water conditioning system that is comprised of a computerized control box and a signal cable that is wrapped on the pipeline going to the equipment being treated. The installation is very simple with no cutting into the pipes. The system is non-intrusive and never comes in direct contact with the water.