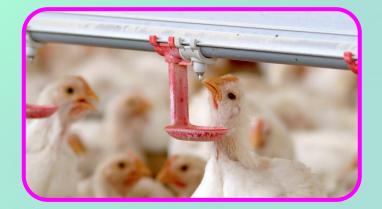

### Combat lime scale buildup on bell waterers and nipple drinkers

 ScaleBlaster will remove existing lime scale deposits from forming on bell waterers & nipple drinkers and prevent any new formation of lime scale. This includes the trigger mechanism which is prone to scale formation and premature failure.

#### Improves water flow & wet litter control

 ScaleBlaster allows for an overall cleaner water system and improves water flow. Wet litter control is improved by reducing bacteria that is mixing with manure that produces a strong ammonia odor.