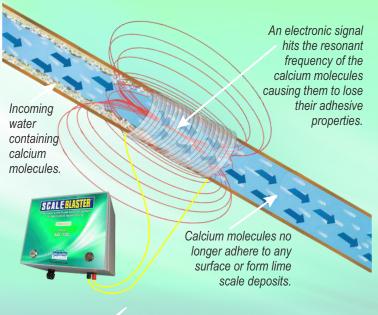

ndles up to 4" pipe



### Introducing

# SCALE

## Electronic Lime Scale Control System for Poultry Applications



- Electronic water conditioner solves hard water problems in poultry applications
- Prevents lime scale formation & removes existing deposits
- Never requires acids, chemicals or maintenance
- Preventative maintenance in a box
   designed to last many years



#### HOW SCALEBLASTER IS INSTALLED



The **ScaleBlaster** system is an electronic water conditioning system that is comprised of a computerized control box and a signal cable that is wrapped on the pipeline going to the equipment being treated. The installation is very simple with no cutting into the pipes. The system is non-intrusive and never comes in direct contact with the water.

#### **HOW SCALEBLASTER WORKS**





### SCALEBLASTER BENEFITS

### Combat lime scale buildup on bell waterers and nipple drinkers

 ScaleBlaster will remove existing lime scale deposits from forming on bell waterers & nipple drinkers and prevent any new formation of lime scale. This includes the trigger mechanism which is prone to scale formation and premature failure.

#### Removes lime scale and sludge from waterlines

- **ScaleBlaster** will remove lime scale deposits and sludge from the waterlines and prevent it from forming again.

#### **Enhances the performance of medicators**

 ScaleBlaster eliminates lime scale formation in medicators and allows them to work at designed levels of accuracy with constant scale control.

### Reduces biofilm and the breeding ground for bacterial growth

 ScaleBlaster will reduce bio